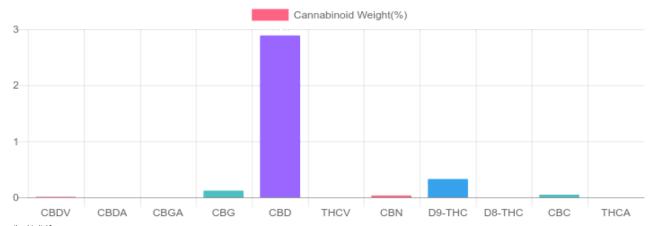

## Sample

0.327% D9-THC

2.890% Total CBD

935.7 mg Cannabinoids per tincture

788.9 mg CBD per tincture

1 tincture = 30 ml per tincture x density (0.91) x Cannabinoid concentration

## **Cannabinoids Test**

SHIMADZU INTEGRATED UPLC-PDA

**PREPARED:** 08/13/2019 21:09:25 GSL SOP 400

| Cannabinoids       | LOQ    | weight(%) | mg/g   | mg/tincture |
|--------------------|--------|-----------|--------|-------------|
| D9-THC             | 10 PPM | 0.327%    | 3.270  | 89.3        |
| THCA               | 10 PPM | N/D       | N/D    | N/D         |
| CBD                | 10 PPM | 2.890%    | 28.898 | 788.9       |
| CBDA               | 20 PPM | N/D       | N/D    | N/D         |
| CBDV               | 20 PPM | 0.010%    | 0.099  | 2.7         |
| CBC                | 10 PPM | 0.047%    | 0.469  | 12.8        |
| CBN                | 10 PPM | 0.034%    | 0.335  | 9.1         |
| CBG                | 10 PPM | 0.120%    | 1.205  | 32.9        |
| CBGA               | 20 PPM | N/D       | N/D    | N/D         |
| D8-THC             | 10 PPM | N/D       | N/D    | N/D         |
| THCV               | 10 PPM | N/D       | N/D    | N/D         |
| TOTAL D9-THC       |        | 0.327%    | 3.270  | 89.3        |
| TOTAL CBD*         |        | 2.890%    | 28.898 | 788.9       |
| TOTAL CANNABINOIDS |        | 3.428%    | 34.276 | 935.7       |